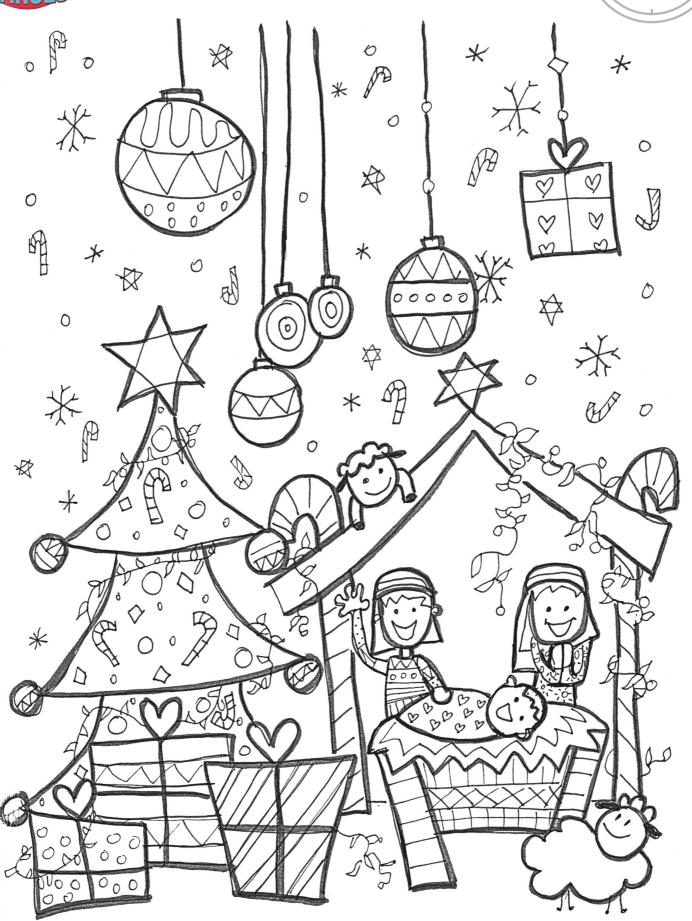

# Colouring Competition 2023





#### **YOUR DETAILS**

| Name:                                        |
|----------------------------------------------|
| /ear at School:                              |
| Contact Number:                              |
| Name of School / Preschool / Daycare Centre: |
|                                              |

### PRIZES BROUGHT TO YOU BY YOUR LOCAL SCHOOL CHAPLAIN



Winners for each of the following four categories:

Preschool/Kindergarten: Envy One s3 Scooters RTP at \$169 each
Year 1 & 2: Envy One s3 Scooters RTP at \$169 each
Year 3 & 4: Envy Colt Scooters RTP at \$239 each
Year 5 & 6: Envy Colt Scooters RTP at \$239 each

**Prizes to be presented at Hanna Park Carols** 

## Hanna Park, North Richmond

(Access via Beaumont Ave, parking onsite)

## Saturday 23rd December 2023 4