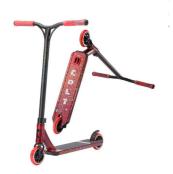

### PRIZES BROUGHT TO YOU BY YOUR LOCAL SCHOOL CHAPLAIN

Winners for each of the following four categories:

Preschool/Kindergarten: Envy One s3 Scooters RTP at \$169 each
Year 1 & 2: Envy One s3 Scooters RTP at \$169 each
Year 3 & 4: Envy Colt Scooters RTP at \$239 each
Year 5 & 6: Envy Colt Scooters RTP at \$239 each